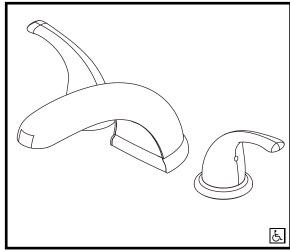

# PEERLESS







# **ROMAN TUB FAUCET**

• Two handle roman tub faucet trim.

### STANDARD SPECIFICATIONS

- Three hole Installation.
- Trim Only
- Rough-In kit must also be ordered to complete installation.
  There are separate specification sheets on each rough-in kit if more details are required.

### WARRANTY

- Lifetime limited warranty on parts (other than electronic parts and batteries) and finishes; or, for commercial users, for 5 years from the date of purchase.
- 5 year limited warranty on electronic parts (other than batteries); or for commercial users, for 1 year from the date of purchase. No warranty is provided on batteries.

## **COMPLIES WITH**

• ASME A112.18.1/CSA B125.1