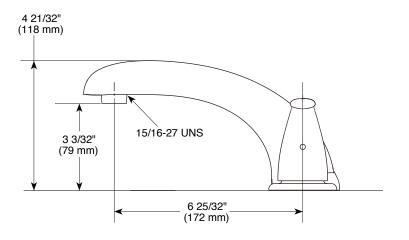

# **ROMAN TUB FAUCET**

• Two handle roman tub faucet trim.

### STANDARD SPECIFICATIONS

- Three hole Installation.
- Trim Only
- Rough-In kit must also be ordered to complete installation.
  There are separate specification sheets on each rough-in kit if more details are required.