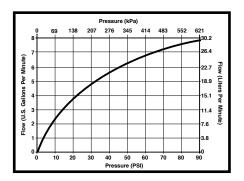

# PEERLESS







# **ROMAN TUB FAUCET**

• Two handle roman tub faucet trim.

### STANDARD SPECIFICATIONS

- Three hole Installation.
- Trim Only
- Rough-In kit must also be ordered to complete installation.
  There are separate specification sheets on each rough-in kit if more details are required.

### WARRANTY

- Lifetime limited warranty on parts (other than electronic parts and batteries) and finishes; or, for commercial users, for 5 years from the date of purchase.
- 5 year limited warranty on electronic parts (other than batteries); or for commercial users, for 1 year from the date of purchase. No warranty is provided on batteries.

## **COMPLIES WITH**

• ASME A112.18.1/CSA B125.1