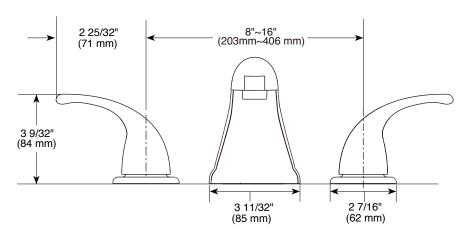

# **ROMAN TUB FAUCET**

• Two handle roman tub faucet trim.

### STANDARD SPECIFICATIONS

- Three hole Installation.
- Trim Only
- Rough-In kit must also be ordered to complete installation.
  There are separate specification sheets on each rough-in kit if more details are required.